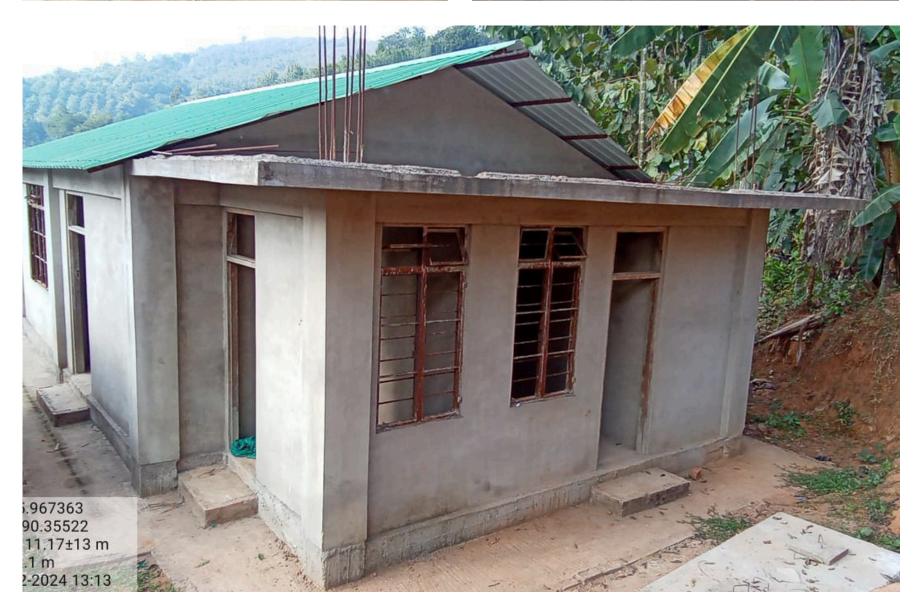

#### **Entry Point Activities**

The construction of three IVCS community halls is underway in Tikrikilla block, covering Bawagre, Belguri, and Lower Rembigre villages.