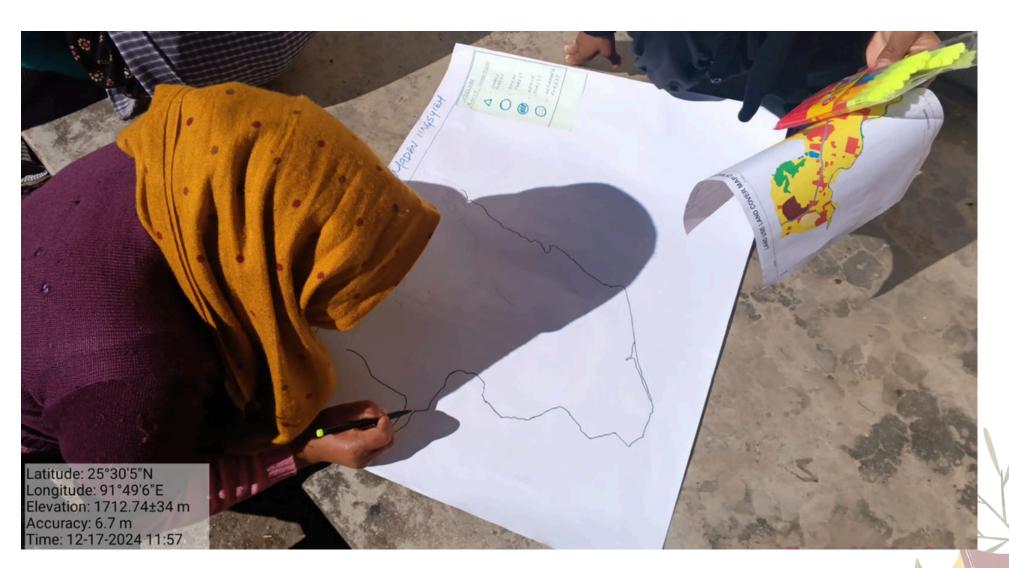

#### PROTECTION OF VULNERABLE CATCHMENT AREAS IN MEGHALAYA

Highlights of VLMAP of Ganol Catchment

VLMAP programme was conducted on 16th Dec'24 at Selbal Nokat, Rongram block. The detailed guidance of the VLMAP to the VPIC & EC members of the village was done using the maps and information received during the PRA.