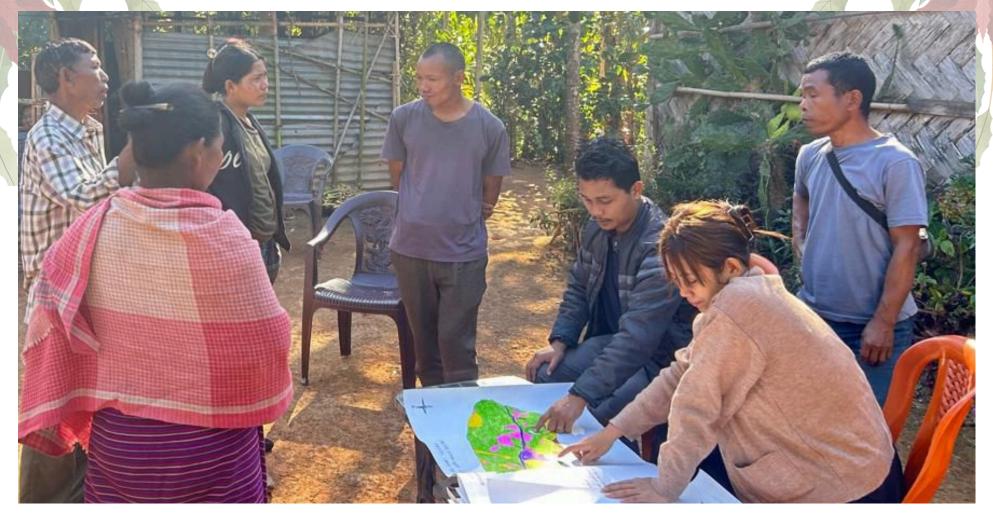

#### PROTECTION OF VULNERABLE CATCHMENT AREAS IN MEGHALAYA

Highlights of VLMAP of Ganol Catchment

VLMAP programme was conducted on 16th Dec'24 at Selbal Nokat, Rongram block. The detailed guidance of the VLMAP to the VPIC & EC members of the village was done using the maps and information received during the PRA.