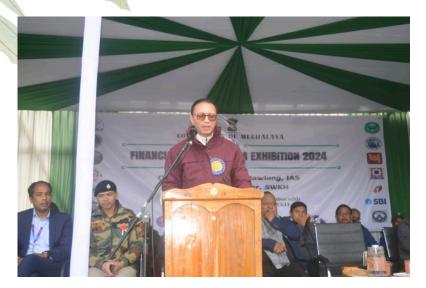

#### Highlights of Trainings & Programme

The Financial Literacy Programme cum Exhibition was held on 6th December 2024 at Mawkyrwat Dorbar Hall. The event was jointly organized by DPMU South West Khasi Hills District, Meghalaya State Rural Livelihood Society, Banks, and other line departments under the Deputy Commissioner Office South West Khasi Hills District. Shri Barnari Mawlong, IAS, Deputy Commissioner, attended the program as the Chief Guest.