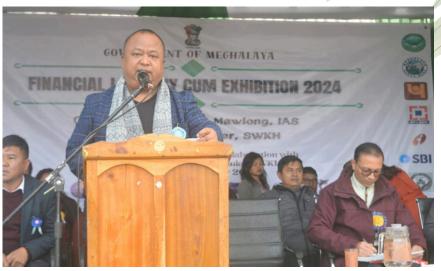

#### Highlights of Trainings & Programme

The Financial Literacy Programme cum Exhibition was held on 6th December 2024 at Mawkyrwat Dorbar Hall. The event was jointly organized by DPMU South West Khasi Hills District, Meghalaya State Rural Livelihood Society, Banks, and other line departments under the Deputy Commissioner Office South West Khasi Hills District. Shri Barnari Mawlong, IAS, Deputy Commissioner, attended the program as the Chief Guest.