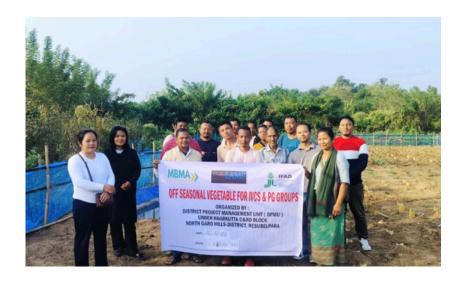

On **14th December 2024**, DPMU, North Garo Hills organized a training on Off Season Vegetable cultivation for Producer Groups at Kentra IVCS Ltd., under Kharkutta Block. Shri Albat S. Sangma, BTM, ATMA, served as the resource person for the program.