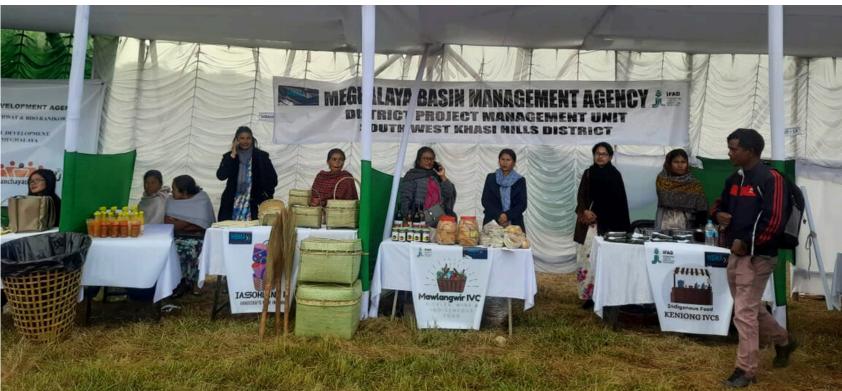

#### Highlights of Trainings & Programme

The Financial Literacy Programme cum Exhibition was held on 6th December 2024 at Mawkyrwat Dorbar Hall. The event was jointly organized by DPMU South West Khasi Hills District, Meghalaya State Rural Livelihood Society, Banks, and other line departments under the Deputy Commissioner Office South West Khasi Hills District. Shri Barnari Mawlong, IAS, Deputy Commissioner, attended the program as the Chief Guest.