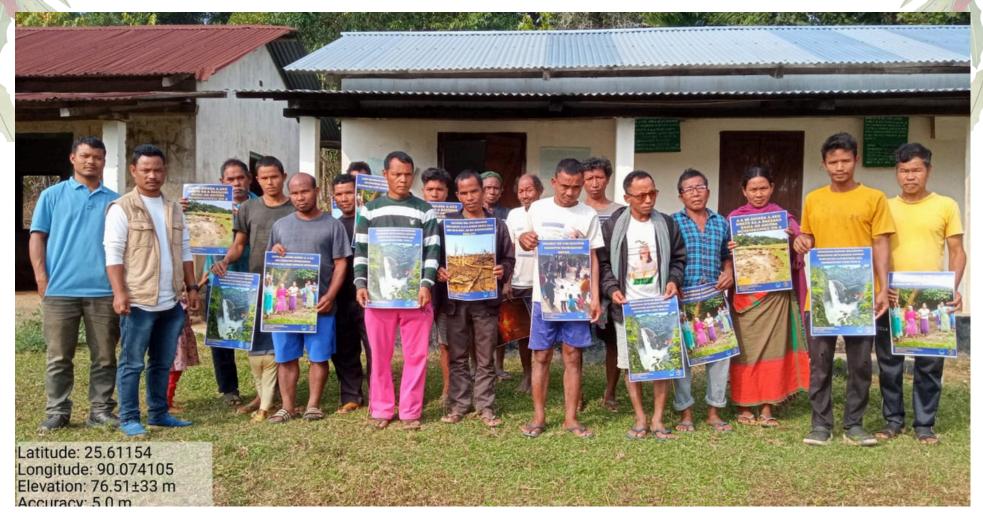

# Protection of Vulnerable Catchment Areas in Meghalaya (MegARISE)

#### PROTECTION OF VULNERABLE CATCHMENT AREAS IN MEGHALAYA

#### Highlights of PRA under Umiew Catchment

PRA at Pomlakria Liewlong village under Mylliem Block on the 10th Dec 2024

PRA Exercise at Madan iingsyiem VPIC under Mylliem C& RD Block. 17th December 2024.